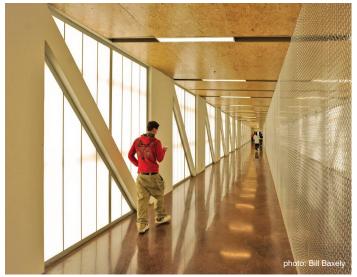

## Canopies+Walkways

Make an architectural statement with Kalwall Canopies + Walkways, balancing performance, aesthetics and value. Whether for protection from the elements or as a backlit marquee to enhance a facade, we offer a full range of solutions. Aids with visual transitions from interior to exterior by minimizing glare Self-cleaning panel properties translate to lower maintenance requirements Choose either flat Kalwall or curved Kalcurve<sup>®</sup> panels for design freedom Meet life safety codes and achieve high design loads for snow, wind and drift Offer windborne debris protection in coastal areas - up to large missile D Specify Kalwall panels over supports by others or choose turn key solutions