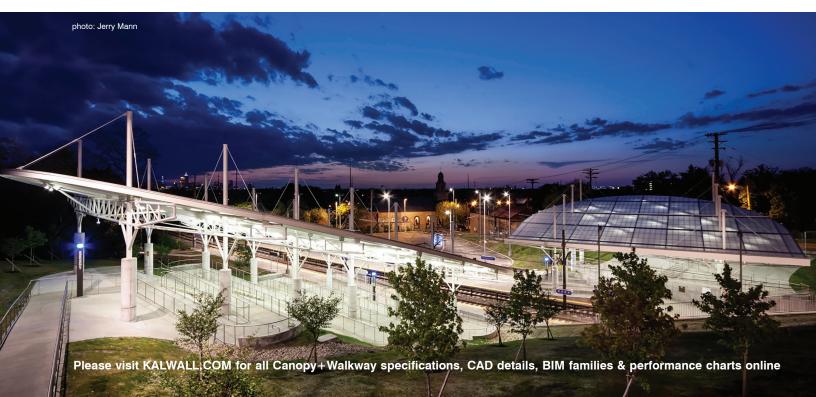

ies+Walkways

Make an architectural statement with Kalwall Canopies + Walkways, balancing performance, aesthetics and value. Whether for protection from the elements or as a backlit marquee to enhance a facade, we offer a full range of solutions. Aids with visual transitions from interior to exterior by minimizing glare Self-cleaning panel properties translate to lower maintenance requirements Choose either flat Kalwall or curved Kalcurve<sup>®</sup> panels for design freedom Meet life safety codes and achieve high design loads for snow, wind and drift Offer windborne debris protection in coastal areas - up to large missile D Specify Kalwall panels over supports by others or choose turn key solutions

GCRTA Buckeye Woodhill Station | Cleveland, OH Richard Fleischman + Partners Architects





Anna Jaques Hospital | Newburyport, MA (above) Steffian Bradley Architects

Sargent Shriver Elementary School | Silver Spring, MD (below)
Architecture, Inc.

Pre-engineered structural aluminum canopy systems are available from our strategic partner, StructuresUnlimited, Inc. Visit StructuresUnlimitedInc.com or call 800 225 3895 to learn more about turn key canopy solutions from the footing up.















Kalwall Corporation is continually engaged in research to improve our products. Therefore, the material in this brochure is descriptive in nature and does not constitute a warranty, either express or implied. Please contact us for a copy of the warranty that is given with the sale of our products.

 Kalwall, Kalcurve, Skyroof, and Geo-Roof are registered trademarks.
 Verti-Kal, Cla