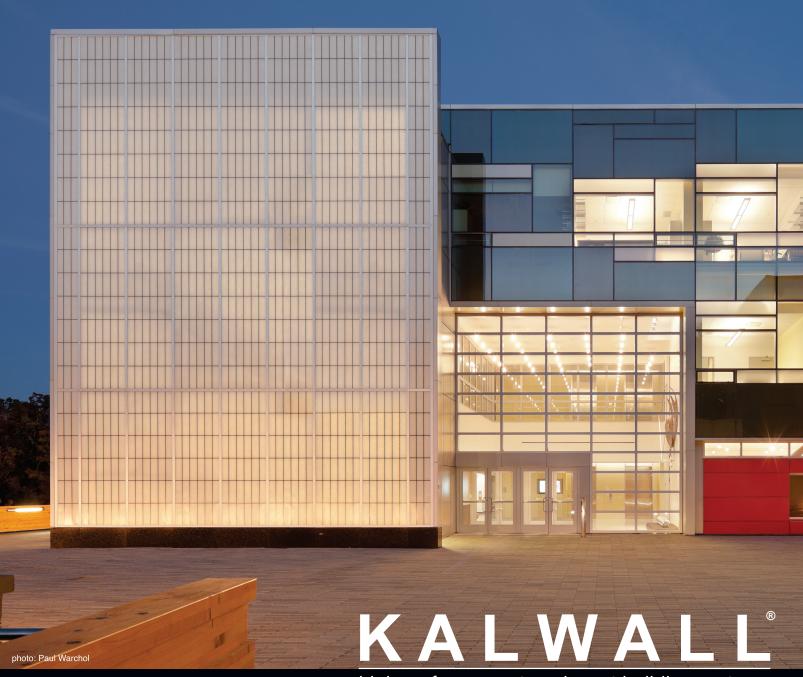

high performance translucent building systems

# **Kalwall Corrosion Resistant Finish**

KCRF Technical Information

KCRF Warranty Information

KCRF Color Swatches



# Kalwall Corrosion Resistant Finish (KCRF™)

## Standard System Finish

### **Description:**

Kalwall Corrosion Resistant Finish is a high-performance architectural coating for aluminum components. The spray-applied, air-dried, two-part system, including the latest chemically curable fluoropolymer resins, permits large welded and mechanically assembled Kalwall components to be finished as a unit. Field touch-ups with the same coatings are easily performed. KCRF is formulated per AAMA 2605 criteria and exceeds the performance requirements of AAMA 2604. KCRF is available in standard and custom colors. A 10-year finish warran