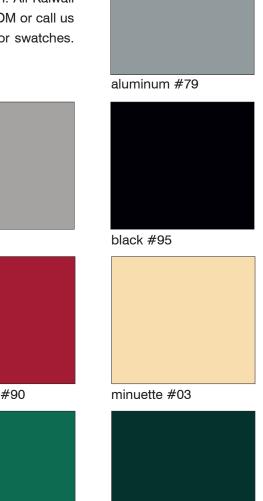

#### Standard KCRF Colors:

#### Note:

white #00

bronze #85

blue #15

These color swatches are approximations of the actual standard KCRF color palette. Physical samples on aluminum substrates are available for final selection. All Kalwall samples are best viewed under natural daylight. Please visit KALWALL.COM or call us to make a sample request or submit your specifications for custom color swatches.

bone white #21B

gray #80