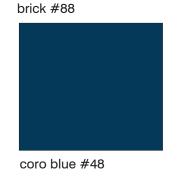

#### Standard KCRF Colors:

#### Note:

white #00

bronze #85

blue #15

These color swatches are approximations of the actual standard KCRF color palette. Physical samples on aluminum substrates are available for final selection. All Kalwall samples are best viewed under natural daylight. Please visit KALWALL.COM or call us to make a sample request or submit your specifications for custom color swatches.

bone white #21B

gray #80